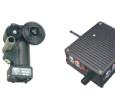

Any change from the initial camera package only requires simple visual balancing.
- It design allows easy acces to the camera equipment in order to change the magazine, the position of the lens control motors or the placement of any accessory.

## **Effective:**

- Its digital system will stabilize any film or video camera up to 45 kg (100 lb). Its stabilization is effective up to 300 mm focal length in 35 mm. It will stabilize typical zooms such as 24-275 mm or 24-290 mm.
- The level of stabilization is optimal for any telescopic crane, fixed crane, dolly, camera car, or any type of platform.

# Wireless Control

- Connection between **5corpio 5tabilized Head** and control.
- Half duplex microwave 2,4 GHz.
- 99 channels of communication.
- Aux power out 12 V.



# Scorpio Focus Wireless





# www.servicevision.es



# Scorpio Stabilized Head



# **Technical specifications:**

- Speed: 120º/Second all axis
- Rotation: PAN and TILT 360°
- ROLL +/- 30°
- Back PAN: Automatic
- Head weight: 33 kg / 72 lb
- Max. camera weight: 45 kg / 100 lb
- Power requeriments: 30 V DC
- Standby current: 800 mA
- Maximum current: 8 A
- Maximum usable lens focal: 300 mm
- SET-UP time: The same as a standard Scorpio Head
- The Scorpio Stabilized Head can be controlled two ways:
  - By cable up to 500 m (1500 ft)
  - By microwave **Scorpio Radio System**



# **Scorpio Stabilized Head PROVIDES**

- · Power for all film and video cameras.
- Two lines: 1 video 1 HD
- Witness camera.
- Power supply for **Scorpio Focus** or other popular Lens Control.
- Four control systems are available: Handwheel