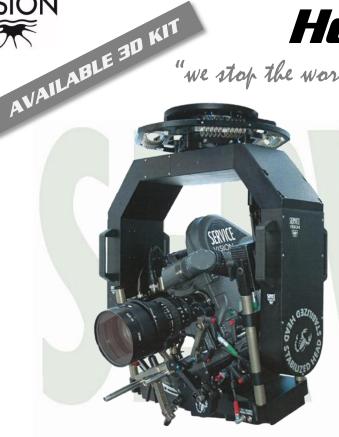

# Scorpio Stabilized Head

"we stop the world only for you"

The **Scorpio Stabilized Head** is a digital remote head with stabilization in all axes. It can be defined using three basic concepts: **Fast**, **Easy** and **Effective**.

## **Effective:**

- Its digital system will stabilize any film or video camera up to 45 kg (100 lb). Its stabilization is effective up to 300 mm focal length in 35 mm. It will stabilize typical zooms such as 24-275 mm or 24-290 mm.
- The level of stabilization is optimal for any telescopic crane, fixed crane, dolly, camera car, or any type of platform.

### 3D KIT

- New 3D KIT for **Scorpio Stabilized Head.**
- Compatible with most common 3D rig in the market.
- Optimal stabilization with any camera package.