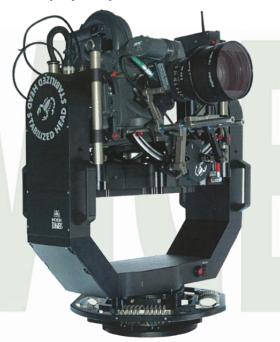

# Scorpio Stabilized Head

# **Technical specifications:**

- Speed: 120º/Second all axis
- Rotation: PAN and TILT 360°
- ROLL +/- 30°
- Back PAN: Automatic
- Head weight: 33 kg / 72 lb
- Max. camera weight: 45 kg / 100 lb
- Power requeriments: 30 V DC
- Standby current: 800 mA
- Maximum current: 8 A
- Maximum usable lens focal: 300 mm
- SET-UP time: The same as a standard Scorpio Head
- The Scorpio Stabilized Head can be controlled two ways:
  - By cable up to 500 m (1500 ft)
  - By microwave **Scorpio Radio System**

# **Scorpio Stabilized Head PROVIDES**

- · Power for all film and video cameras.
- Two lines: 1 video 1 HD
- Witness camera.
- Power supply for **Scorpio Focus** or other popular Lens Control.
- Four control systems are available: Handwheels, Joystick, Pan Bar (JDR) and Hand Held.
- Programmable limits, Damping and Speed adjustment for all axes.
- · Horizon level.
- Looking straight down 4th axis control capability.