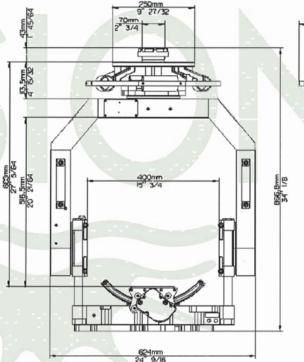

# **Technical specifications:**

- Speed: 120º/Second all axis
- Rotation: PAN and TILT 360°
- ROLL +/- 30°
- Back PAN: Automatic
- Head weight: 33 kg / 72 lb
- Max. camera weight: 45 kg / 100 lb
- Power requeriments: 30 V DC
- Standby current: 800 mA
- Maximum current: 8 A
- Maximum usable lens focal: 300 mm
- SET-UP time: The same as a standard Scorpio Head
- The Scorpio Stabilized Head can be controlled two ways:
  - By cable up to 500 m (1500 ft)
  - By microwave **Scorpio Radio System**

# **Scorpio Stabilized Head PROVIDES**

- · Power for all film and video cameras.
- Two lines: 1 video 1 HD
- Witness camera.
- Power supply for **Scorpio Focus** or other popular Lens Control.
- Four control systems are available: Handwheels, Joystick, Pan Bar (JDR) and Hand Held.
- Programmable limits, Damping and Speed adjustment for all axes.
- · Horizon level.
- Looking straight down 4th axis control capability.