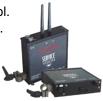

# Wireless Control

- Connection between **5corpio 5tabilized Head** and control.
- Half duplex microwave 2,4 GHz.
- 99 channels of communication.
- Aux power out 12 V.