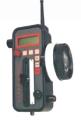

# Wireless Control

- Connection between **5corpio 5tabilized Head** and control.
- Half duplex microwave 2,4 GHz.
- 99 channels of communication.
- Aux power out 12 V.

# Scorpio Focus Wireless