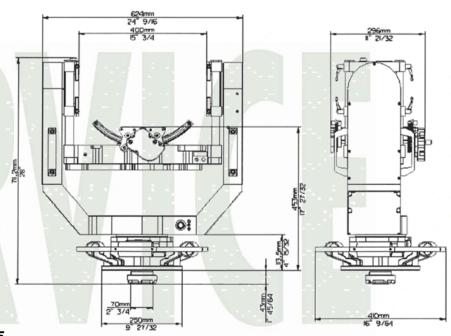

# Scorpio Stabilized Head

"we stop the world only for you"

The **Scorpio Stabilized Head** is a digital remote head with stabilization in all axes. It can be defined using three basic concepts: **Fast**, **Easy** and **Effective**.

# Scorpio Stabilized Head

# **Technical specifications:**

- Speed: 120º/Second all axis
- Rotation: PAN and TILT 360°
- ROLL +/- 30°
- Back PAN: Automatic
- Head weight: 33 kg / 72 lb
- Max. camera weight: 45 kg / 100 lb
- Power requeriments: 30 V DC
- Standby current: 800 mA
- Maximum current: 8 A
- Maximum usable lens focal: 300 mm
- SET-UP time: The same as a standard Scorpio Head
- The Scorpio Stabilized Head can be controlled two ways:
  - By cable up to 500 m (1500 ft)
  - By microwave **Scorpio Radio System**

# **Scorpio Stabilized Head PROVIDES**

- · Power for all film and video cameras.
- Two lines: 1 video 1 HD
- Witness camera.
- Power supply for **Scorpio Focus** or other popular Lens Control.
- Four control systems are available: Handwheels, Joystick, Pan Bar (JDR) and Hand Held.
- Programmable limits, Damping and Speed adjustment for all axes.
- · Horizon level.
- Looking straight down 4th axis control capability.