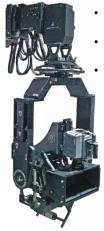

# Scorpio Stabilized Head

"we stop the world only for you"

The **Scorpio Stabilized Head** is a digital remote head with stabilization in all axes. It can be defined using three basic concepts: **Fast**, **Easy** and **Effective**.

## **Effective:**

- Its digital system will stabilize any film or video camera up to 45 kg (100 lb). Its stabilization is effective up to 300 mm focal length in 35 mm. It will stabilize typical zooms such as 24-275 mm or 24-290 mm.
- The level of stabilization is optimal for any telescopic crane, fixed crane, dolly, camera car, or any type of platform.

# **Scorpio Stabilized Head PROVIDES**

- · Power for all film and video cameras.
- Two lines: 1 video 1 HD
- Witness camera.
- Power supply for **Scorpio Focus** or other popular Lens Control.
- Four control systems are available: Handwheels, Joystick, Pan Bar (JDR) and Hand Held.
- Programmable limits, Damping and Speed adjustment for all axes.
- · Horizon level.
- Looking straight down 4th axis control capability.