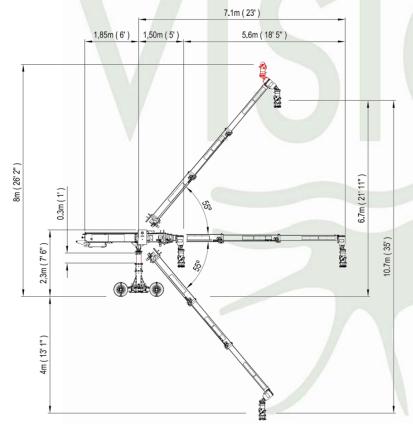

### Technical specifications:

- Maximum length: 7.1 m (23')
- Minimum length: 1.5 m (5')
- Back length of the arm: 1.85 m (6')
- Telescopic range: 5.6 m (18')
- Max. optical axis height: 6.7 m (21')
- Telescopic column maximum extension: 0.3m (1')
- Weight: 600 kg (1322.8 lb)
- Max. Weight with counterweight: 1100 kg (2425 lb)
- Loading capacity in Underslung position: 70 kg (154lb)
- Loading capacity in Overslung position: 35 kg (77lb)
- Required power: 220 V / 16 A 110 V / 16 A
- Output power for the remote head: 30 V / 20 A
- Output power for the monitor: 12 V / 3 A
- Max. speed: 1.8 m/s