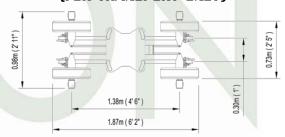

#### Features:

- Dynamic Counterweight System: Electronic adjust for the counterweight support activated automatic or by the hand command.
- The arm-fulcrum, as the column or the dolly are totally independents from each other. It's possible to assembly the arm (fulcrum included) in other column or dolly for special needs.
- Automatic compensator of the arc generated by the movement of the arm in both horitzontal and vertical.
- Programmable limits on the telescopic movement of the arm.
- Movement generator of the telescopic arm in relation to the horitzontal or vertical movement.
- · Arm speed adjustable and displayed on the screen.
- Arm stop damping adjustable and displayed on the screen.
- Overslung and Underslung capability
- Screen display of the arm range, vertical and horitzontal angles, height to the optic axis in meters and feet.
- Programmable stop sequence.
- TILT, PAN and arm encoder reading for the Motion Capture jobs.
- · Smooth movement in both high and slow speed.
- · Noise reduction system of the telescopic arm movement.
- Mechanical lift for the telescopic column.
- · Adjustable width with articulated arms with lockable positions.
- Tracking wheels: Adjustable to all track gauges: 0.62 m (2') and 1m (3' 3").
- Pneumatic wheels: Adjustable width from 0.735 m (2' 5"), and 1,44 m (4' 8").