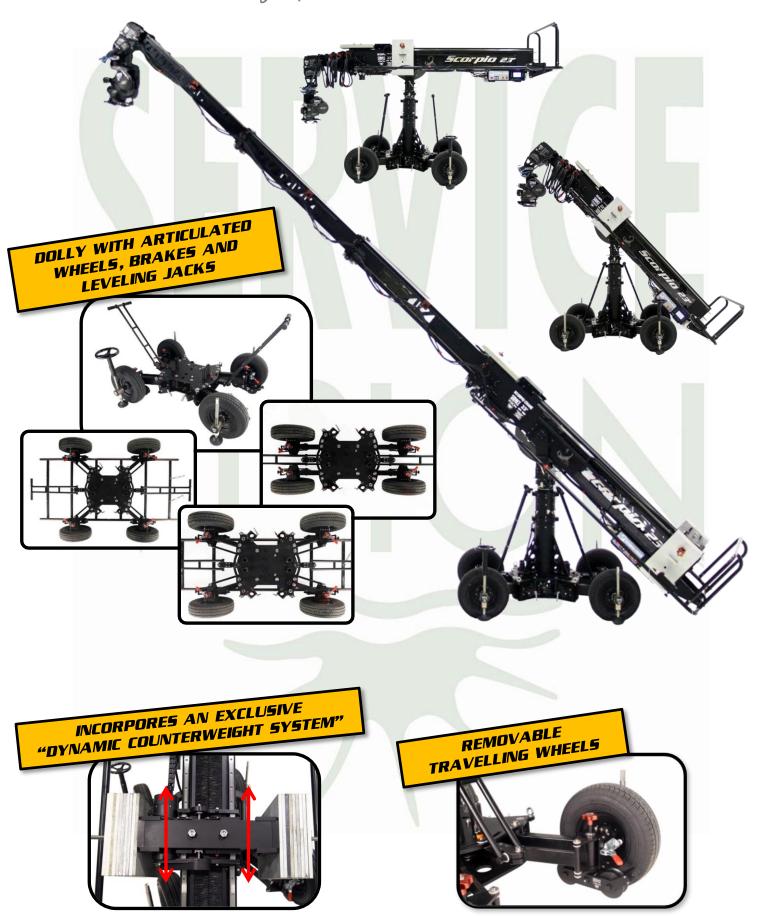

#### Features:

- Dynamic Counterweight System: Electronic adjust for the counterweight support activated automatic or by the hand command.
- The arm-fulcrum, as the column or the dolly are totally independents from each other. It's possible to assembly the arm (fulcrum included) in other column or dolly for special needs.
- Automatic compensator of the arc generated by the movement of the arm in both horitzontal and vertical.
- Programmable limits on the telescopic movement of the arm.
- Movement generator of the telescopic arm in relation to the horitzontal or vertical movement.
- · Arm speed adjustable and displayed on the screen.
- Arm stop damping adjustable and displayed on the screen.
- Overslung and Underslung capability
- Screen display of the arm range, vertical and horitzontal angles, height to the optic axis in meters and feet.
- Programmable stop sequence.
- TILT, PAN and arm encoder reading for the Motion Capture jobs.
- · Smooth movement in both high and slow speed.
- · Noise reduction system of the telescopic arm movement.
- Mechanical lift for the telescopic column.
- · Adjustable width with articulated arms with lockable positions.
- Tracking wheels: Adjustable to all track gauges: 0.62 m (2') and 1m (3' 3").
- Pneumatic wheels: Adjustable width from 0.735 m (2' 5"), and 1,44 m (4' 8").