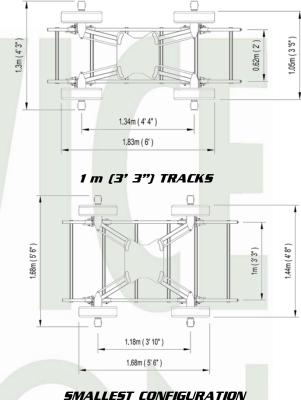

#### Features:

- Dynamic Counterweight System: Electronic adjust for the counterweight support activated automatic or by the hand command.
- The arm-fulcrum, as the column or the dolly are totally independents from each other. It's possible to assembly the arm (fulcrum included) in other column or dolly for special needs.
- Automatic compensator of the arc generated by the movement of the arm in both horitzontal and vertical.
- Programmable limits on the telescopic movement of the arm.
- Movement generator of the telescopic arm in relation to the horitzontal or vertical movement.
- · Arm speed adjustable and displayed on the screen.
- Arm stop damping adjustable and displayed on the screen.
- Overslung and Underslung capability
- Screen display of the arm range, vertical and horitzontal angles, height to the optic axis in meters and feet.
- Programmable stop sequence.
- TILT, PAN and arm encoder reading for the Motion Capture jobs.
- · Smooth movement in both high and slow speed.
- · Noise reduction system of the telescopic arm movement.
- Mechanical lift for the telescopic column.
- · Adjustable width with articulated arms with lockable positions.
- Tracking wheels: Adjustable to all track gauges: 0.62 m (2') and 1m (3' 3").
- Pneumatic wheels: Adjustable width from 0.735 m (2' 5"), and 1,44 m (4' 8").

#### 0.62 m (2') TRACK5

## 5MALLEST CONFIGURATION (FOR TRANSPORT ONLY)